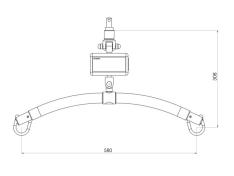

The Tare function makes is possible to subtract additional weight like clothing from the total weight.

The weigh scal with double spreader bar It is a highly flexible portable solution, which can be fitted to practically any manufacturer's lift equipped with a standard two point spreader bar. In addition, the easy to use mounting strap and bracket is width adjustable to accommodate for different sizes of spreader bar.

### **ITEM NUMBERS**

| Version                                                             | Mounting | Item number |
|---------------------------------------------------------------------|----------|-------------|
| Weigh scale with-<br>out spreader bar<br>(Luna)                     | Strap    | 017-00133   |
| Weigh scale with 2<br>point spreader bar<br>(58 cm)<br>(Luna/Solar) | Bayonet  | 017-00117   |
| Weigh scale with 2<br>point spreader bar<br>(48 cm)<br>(Luna/Solar) | Bayonet  | 017-00144   |
| Weigh scale with 3<br>point spreader bar<br>(Luna/Solar)            | Bayonet  | 017-00143   |
| Weigh scale with<br>double spreader<br>bar (Luna/Solar)             | Strap    | 017-00113   |