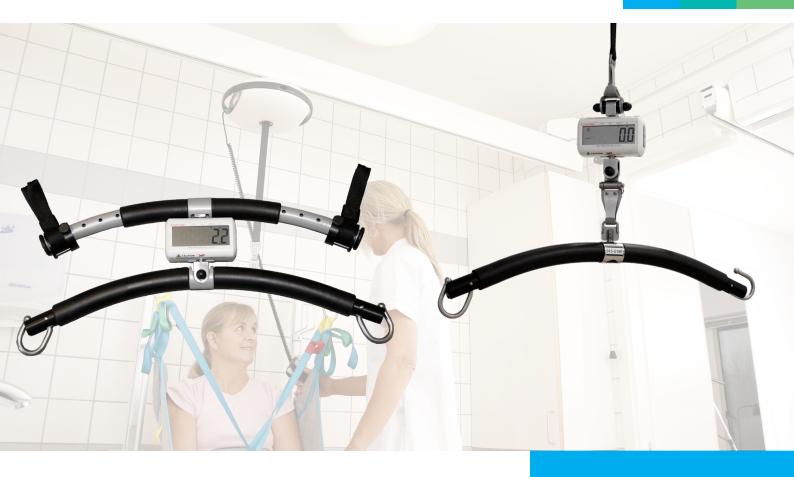

## **WEIGH SCALE**

The weigh scale is a M weigh (medically approved weight). The weigh scale is designed to weigh disabled patients body weight, when they are placed in a sling.

The weigh scale has a big screen and multiple functions including On/Off/Zero/Tare button and Hold button.

Weighing capability is up to 300 kg but the LOWEST weight capacity decides the maximum lifting capacity.

The scale has an accuracy of 0,1kg.

With the function Hold it is possible to sample 5 to 10 sets of reading and analyse the discrepancy.

The Tare function makes is possible to subtract additional weight like clothing from the total weight.

The weigh scal with double spreader bar It is a highly flexible portable solution, which can be fitted to practically any manufacturer's lift equipped with a standard two point spreader bar. In addition, the easy to use mounting strap and bracket is width adjustable to accommodate for different sizes of spreader bar.