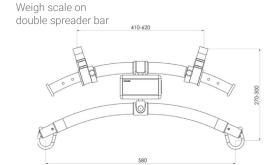

The Tare function makes is possible to subtract additional weight like clothing from the total weight.

The weigh scal with double spreader bar It is a highly flexible portable solution, which can be fitted to practically any manufacturer's lift equipped with a standard two point spreader bar. In addition, the easy to use mounting strap and bracket is width adjustable to accommodate for different sizes of spreader bar.

### **ITEM NUMBERS**

| Version                                                             | Mounting | Item number |
|---------------------------------------------------------------------|----------|-------------|
| Weigh scale with-<br>out spreader bar<br>(Luna)                     | Strap    | 017-00133   |
| Weigh scale with 2<br>point spreader bar<br>(58 cm)<br>(Luna/Solar) | Bayonet  | 017-00117   |
| Weigh scale with 2<br>point spreader bar<br>(48 cm)<br>(Luna/Solar) | Bayonet  | 017-00144   |
| Weigh scale with 3<br>point spreader bar<br>(Luna/Solar)            | Bayonet  | 017-00143   |
| Weigh scale with<br>double spreader<br>bar (Luna/Solar)             | Strap    | 017-00113   |