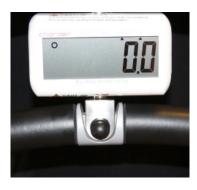

## **WEIGH SCALE**

The weigh scale is a M weigh (medically approved weight). The weigh scale is designed to weigh disabled patients body weight, when they are placed in a sling.

The weigh scale has a big screen and multiple functions including On/Off/Zero/Tare button and Hold button.

#### **TECHNICAL SPECIFICATION**

Weigh scale for Luna with strap

On/Off/Zero/Tare and Hold buttons

Easy to use and read. Big display.