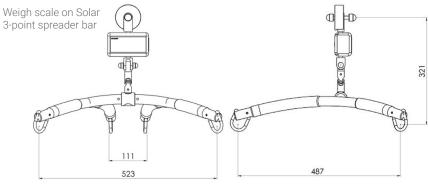

### **ITEM NUMBERS**

| Version                                                             | Mounting | Item number |
|---------------------------------------------------------------------|----------|-------------|
| Weigh scale with-<br>out spreader bar<br>(Luna)                     | Strap    | 017-00133   |
| Weigh scale with 2<br>point spreader bar<br>(58 cm)<br>(Luna/Solar) | Bayonet  | 017-00117   |
| Weigh scale with 2<br>point spreader bar<br>(48 cm)<br>(Luna/Solar) | Bayonet  | 017-00144   |
| Weigh scale with 3<br>point spreader bar<br>(Luna/Solar)            | Bayonet  | 017-00143   |
| Weigh scale with<br>double spreader<br>bar (Luna/Solar)             | Strap    | 017-00113   |