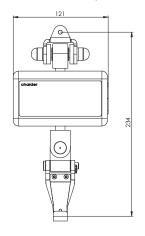

#### **TECHNICAL SPECIFICATION**

Weigh scale for Luna with strap

On/Off/Zero/Tare and Hold buttons

Easy to use and read. Big display.