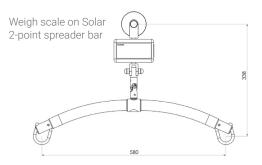

### **ITEM NUMBERS**

| Version                                                             | Mounting | Item number |
|---------------------------------------------------------------------|----------|-------------|
| Weigh scale with-<br>out spreader bar<br>(Luna)                     | Strap    | 017-00133   |
| Weigh scale with 2<br>point spreader bar<br>(58 cm)<br>(Luna/Solar) | Bayonet  | 017-00117   |
| Weigh scale with 2<br>point spreader bar<br>(48 cm)<br>(Luna/Solar) | Bayonet  | 017-00144   |
| Weigh scale with 3<br>point spreader bar<br>(Luna/Solar)            | Bayonet  | 017-00143   |
| Weigh scale with<br>double spreader<br>bar (Luna/Solar)             | Strap    | 017-00113   |