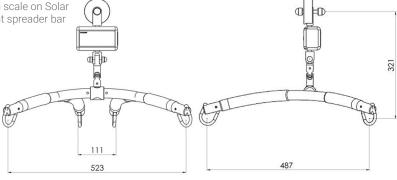

### **ITEM NUMBERS**

| Version                                                             | Mounting | Item number |
|---------------------------------------------------------------------|----------|-------------|
| Weigh scale with-<br>out spreader bar<br>(Luna)                     | Strap    | 017-00133   |
| Weigh scale with 2<br>point spreader bar<br>(58 cm)<br>(Luna/Solar) | Bayonet  | 017-00117   |
| Weigh scale with 2<br>point spreader bar<br>(48 cm)<br>(Luna/Solar) | Bayonet  | 017-00144   |
| Weigh scale with 3<br>point spreader bar<br>(Luna/Solar)            | Bayonet  | 017-00143   |
| Weigh scale with<br>double spreader<br>bar (Luna/Solar)             | Strap    | 017-00113   |