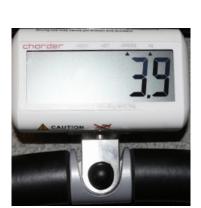

## **WEIGH SCALE**

The weigh scale is a M weigh (medically approved weight). The weigh scale is designed to weigh disabled patients body weight, when they are placed in a sling.

The weigh scale has a big screen and multiple functions including On/Off/Zero/Tare button and Hold button.

Weighing capability is up to 300 kg but the LOWEST weight capacity decides the maximum lifting capacity.

The scale has an accuracy of 0,1kg.

With the function Hold it is possible to sample 5 to 10 sets of reading and analyse the discrepancy.