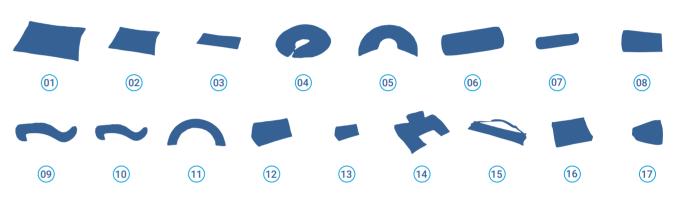

#### CAREWAVE PLUS

For **POSTURE** Reduced mobility to immobile

**CARE** 

17 shapes available dependent on patient need

Choose from 3 cover materials bringing together comfort, hygiene and durability to meet the demands of any care settings