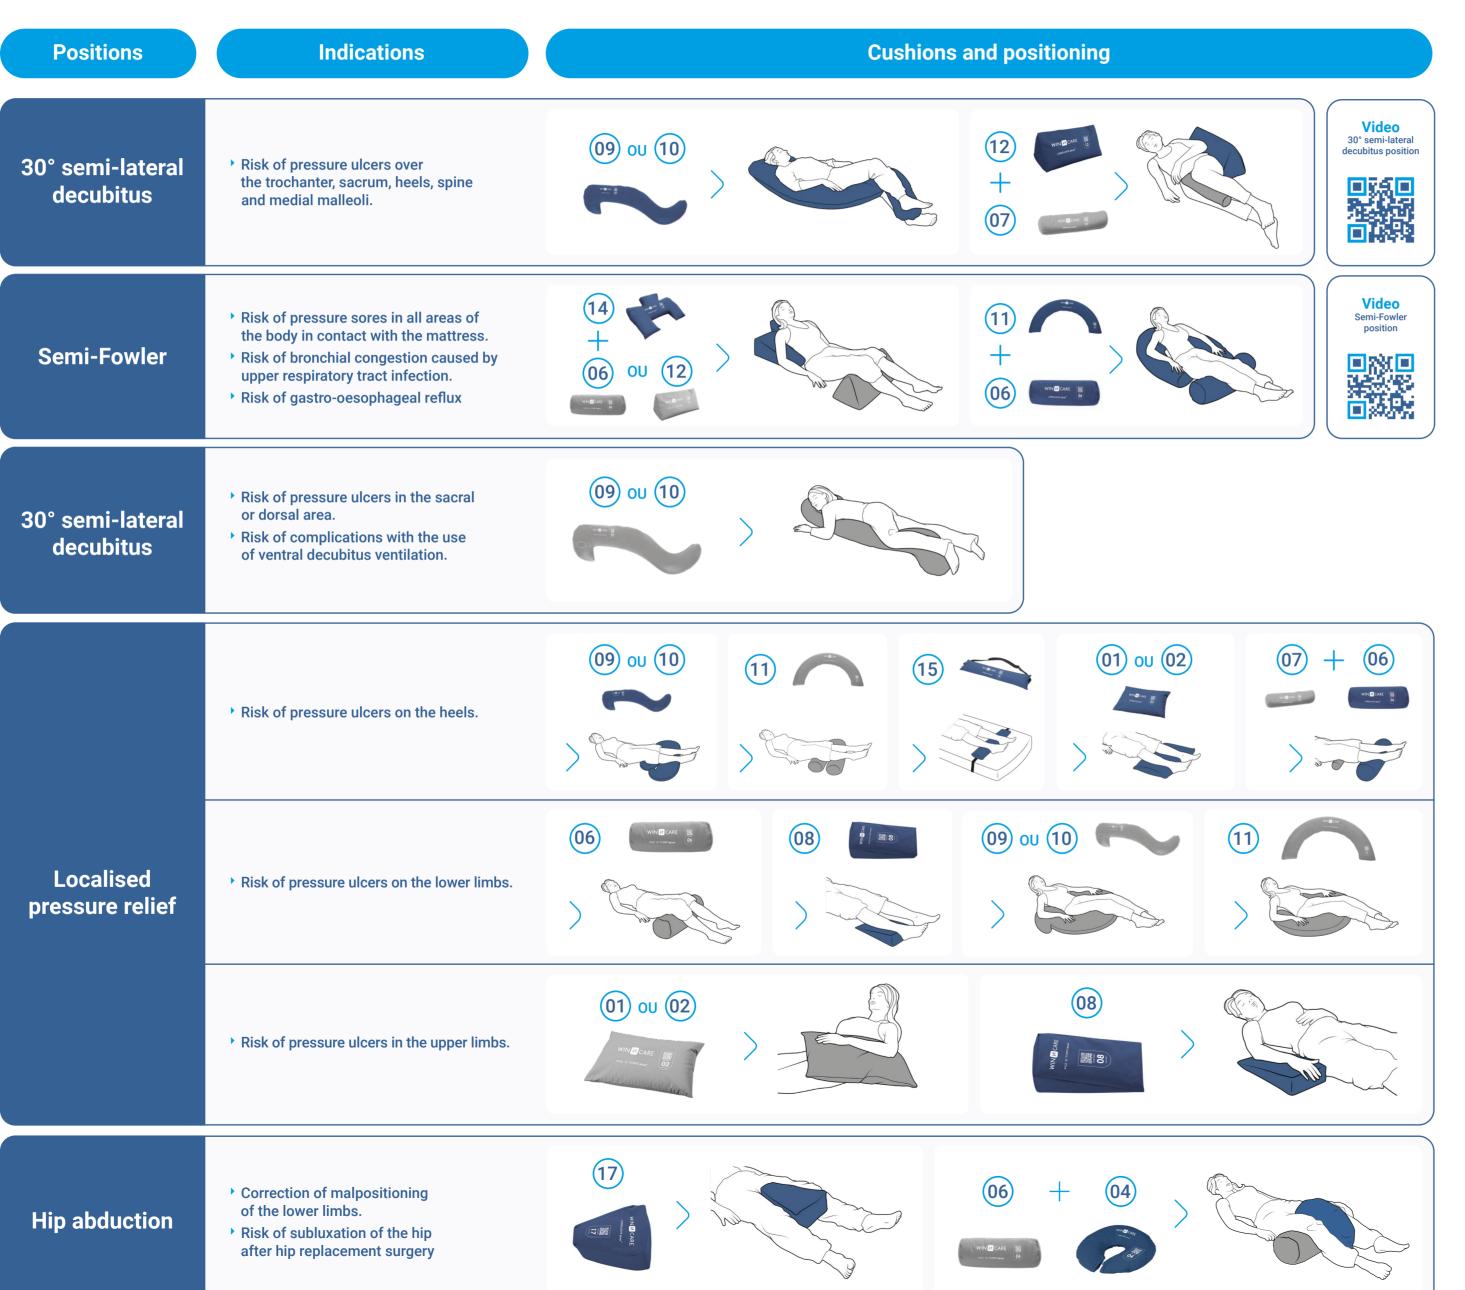

# Find out how to position your patients effectively by choosing the right Winncare cushions.

Choose from 2 types of technology based on clinical need