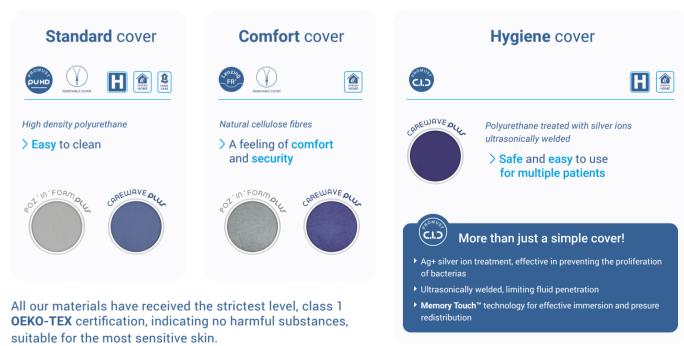

#### CAREWAVE PLUS

For **POSTURE** Reduced mobility to immobile

**CARE** 

17 shapes available dependent on patient need

Choose from 3 cover materials bringing together comfort, hygiene and durability to meet the demands of any care settings