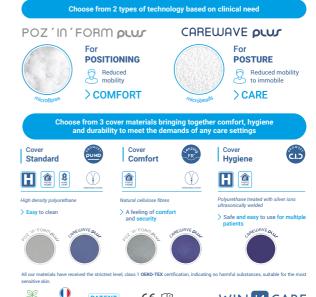

## A new comprehensive range with a pLUS, suitable for the majority of patients across multiple care settings

17 shapes available dependent on patient need

| Forme |                 | Dénomination                    | Size in cm<br>(L x D x H or Diam) |                 |
|-------|-----------------|---------------------------------|-----------------------------------|-----------------|
|       |                 |                                 | CAREWAVE PLUS                     | POZ'N'FORM PLUS |
| 0     | -               | Universal Cushion               | 45 x 30 x 10                      | 45 x 30 x 15    |
| 2     |                 |                                 | 55 x 40 x 12                      | 55 x 40 x 15    |
| 3     |                 |                                 | 45 x 20 x 8                       | 45 x 20 x 10    |
| 4     | 0               | Circular Cushion                | 50 x 45 x D10                     | 50 x 45 x D15   |
| 6     | ~               | Semi-circular Cushion           | 60 x 35 x D10                     | 60 x 35 x D15   |
| 6     |                 | Cylindrical Cushion             | 60 x D20                          |                 |
| 7     | -               | Cymuncal Cushion                | 45 x D12                          |                 |
| 8     |                 | Slanted Cushion                 | 40 x 20 x 9                       | 40 x 20 x 12    |
| 9     | ~               | Lateral 30° Positioning Cushion | 180 x 55 x 15                     |                 |
| 10    | ~               |                                 | 170 x 55 x 15                     |                 |
| 0     | $\mathbf{\cap}$ | Half-moon Cushion               | 130 x 80 x 20                     |                 |
| 12    |                 | Triangular Cushion              | 60 x 30 x 30                      |                 |
| 13    |                 | Small Triangular Cushion        | 45 x 25 x 25                      |                 |
| 14    | *               | Semi-fowler Cushion             | 70 x 50 x 10                      |                 |
| 15    |                 | Heel off-loading Cushion        | 80 x 20 x D15                     |                 |
| 16    |                 | Occipital Rest Cushion          | -                                 | 50 x 40 x D10   |
| Ð     |                 | Thigh Abduction Cushion         | 38 x 30 x 12                      | 38 x 30 x 16    |